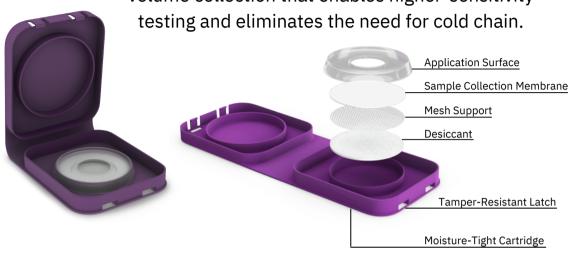

# **HemaSpot HD**

The innovative, patented device designed for greater volume collection that enables higher-sensitivity

Stick finger with lancet.

Add 5 drops of blood.

## **Unique Collection Membrane**

HemaSpot™ HD is designed for high volume sample collection, up to 160 μL. The larger sample collection membrane allows for multiple punches, providing the opportunity to run a variety of assays on a single sample.

#### LARGER MEMBRANE

Holds up to 160uL of bodily fluids; a greater volume than alternatives.