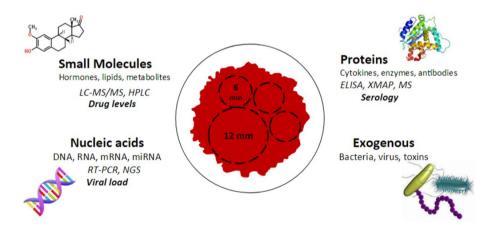

## **Unique Collection Membrane**

HemaSpot™ HD is designed for high volume sample collection, up to 160 μL. The larger sample collection membrane allows for multiple punches, providing the opportunity to run a variety of assays on a single sample.

### **MULTIPLE PUNCHES**

Multiple tests can be performed with a single sample.

### **FLEXIBILITY**

Suited for a wide variety of liquid biospecimens.