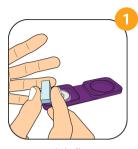

# **HemaSpot HD**

The innovative, patented device designed for greater volume collection that enables higher-sensitivity

Stick finger with lancet.

Add 5 drops of blood.